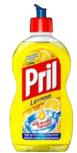

#### PRIL\*

Variant - Gel Color - Yellow Odor - Lemon Make - Henkel AG & Co. Avlbl Pack - 500,750ml,2l