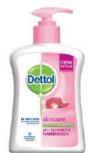

#### **DETTOL\***

Variant - Skincare
Color - Rose Red
Odor - Rose
Make - Reckitt Benckizer
Avlbl Pack - 200,500,975ml