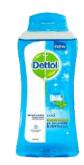

#### **DETTOL\***

Variant - Cool Color - Blue-Green gel Odor - Menthol Make - Reckitt Benckizer Avlbl Pack - 200,500,975ml