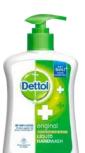

## **DETTOL\***

Variant - Gold
Color - Golden Gel
Odor - Classic
Make - Reckitt Benckizer
Avlbl Pack - 250,900ml