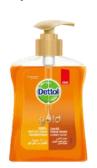

#### **DETTOL\***

Variant - Original
Color - Original Pearl
Odor - Dettol antiseptic
Make - Reckitt Benckizer
Avlbl Pack - 200,250,900ml